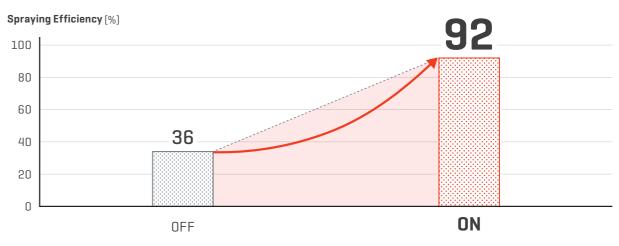

Defect reduction
- Paper smoothness
- Moisture profile ....etc

#### What We Do

Application specialists in dryer section deposit prevention work with paper management and operations to improve paper machine productivity, quality and other benefits of preventing dryer section deposition.



Machine speed increase:
4199FPM

44429

FPM(+5%)

Downtime (Sheet break)

**-10** mins/day



# Chemical

Creates a protective coating to passivate dryer section surfaces and prevent stickies and linting





# Deposit analysis and feasibility studies are carried out by our experts to find the best chemistries with patented technologies. Maintech ensures full compliance with regulatory requirements: [FDA], [BfR], [REACH] etc...

## **Comparative Chemical Effect**



# Patented Spray Technology













# Over 30 Years Experience with Over 1000 Applications in the World.

We are the inventor and pioneer of Dryer Section Surface Passivation.

The original technology has been cultivated since the first application developed in 1989....

Maintech's accumulated experience and knowledge are second to none.

We stand ready to consult and problem-solve at your request.:

- Fast and reliable inspection service
- Contamination analysis, application analysis
- Offer best solution based on our vast experiences
- Durable spray equipment with Maintech maintenance



#### Periodical Checks and Maintenance

One of the most important services Maintech provides is regular maintenance for the spray equipment.

We analyze data and examine dryer section conditions with our customers regularly to:

- Opti