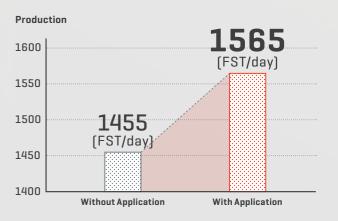

#### Some benefits Maintech's customers experience:

- Reduced dryer section sheet breaks
- Improve runnability in dryer section
- Increase drying capacity (production)
- Extended dryer fabric life
- Reduced operator's manual cleaning with aggressive chemicals
- Reduced steam consumption and pressure
- Improved paper quality
- Defect reduction
- Paper smoothness
- Moisture profile ....etc

#### What We Do

Application specialists in dryer section deposit prevention work with paper management and operations to improve paper machine productivity, quality and other benefits of preventing dryer section deposition.