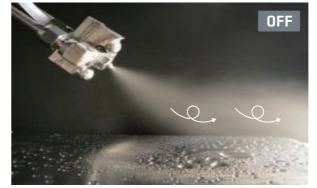

ality
- Defect reduction
- Paper smoothness
- Moisture profile ....etc

#### What We Do

Application specialists in dryer section deposit prevention work with paper management and operations to improve paper machine productivity, quality and other benefits of preventing dryer section deposition.



Machine speed increase:
4199FPM

44429

FPM(+5%)

Downtime (Sheet break)

**-10** mins/day



# Chemical

Creates a protective coating to passivate dryer section surfaces and prevent stickies and linting





# Deposit analysis and feasibility studies are carried out by our experts to find the best chemistries with patented technologies. Maintech ensures full compliance with regulatory requirements: [FDA], [BfR], [REACH] etc...

## **Comparative Chemical Effect**



# Patented Spray Technology













# Over 30 Years Experience with Over 1000 Applications in the World.

We are the inventor and pioneer of Dryer Section Surface Passivation.

The original technology has been cultivated since the first application developed in 1989....

Maintech's accumulated experience and knowledge are second to none.

We stand ready to consult and problem-solve at your request.:

- Fast and reliable inspection service
- Contamination analysis, application analysis
- Offer best solution based on our vast experiences
- Durable spray equipment with Maintech maintenance



#### Periodical Checks and Maintenance

One of the most important services Maintech provides is regular maintenance for the spray equipment.

We analyze data and examine dryer section conditions with our customers regularly to: