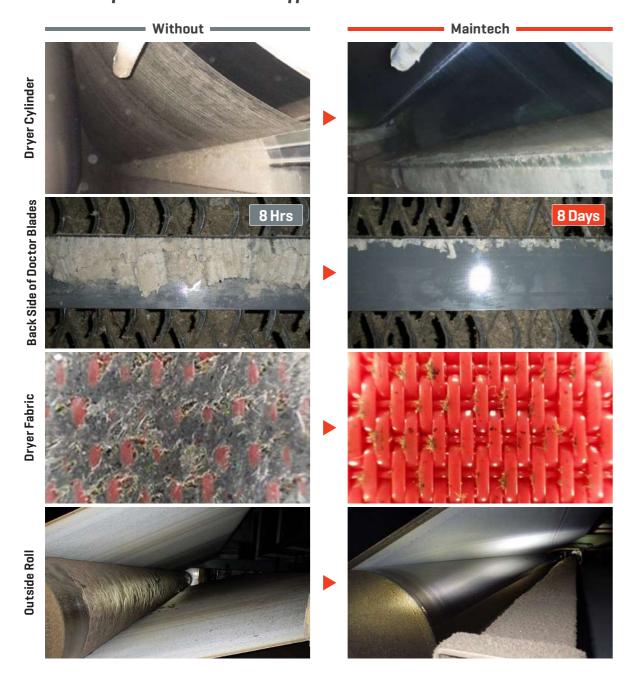

nd pressure
- Improved paper quality
- Defect reduction
- Paper smoothness
- Moisture profile ....etc

#### What We Do

Application specialists in dryer section deposit prevention work with paper management and operations to improve paper machine productivity, quality and other benefits of preventing dryer section deposition.



Machine speed increase:
4199FPM

44429

FPM(+5%)

Downtime (Sheet break)

**-10** mins/day



# Chemical

Creates a protective coating to passivate dryer section surfaces and prevent stickies and linting





# Deposit analysis and feasibility studies are carried out by our experts to find the best chemistries with patented technologies. Maintech ensures full compliance with regulatory requirements: [FDA], [BfR], [REACH] etc...

## **Comparative Chemical Effect**



# Patented Spray Technology













# Over 30 Years Experience with Over 1000 Applications in the World.

We are the inventor and pioneer of Dryer Section Surface Passivation.

The original technology has been cultivated since the first application developed in 1989....

Maintech's accumulated experience and knowledge are second to none.

We stand ready to consult and problem-solve at your request.:

- Fast and reliable inspection service
- Contamination analysis, application analysis
- Offer best solution based on our vast experiences
- Durable spray equipment with Maintech maintenance



#### Periodical Checks and Maintenance

One of the most important services Maintech provides is regular maintenance for the spray equipment.

We analyze data and examine dryer section conditions w