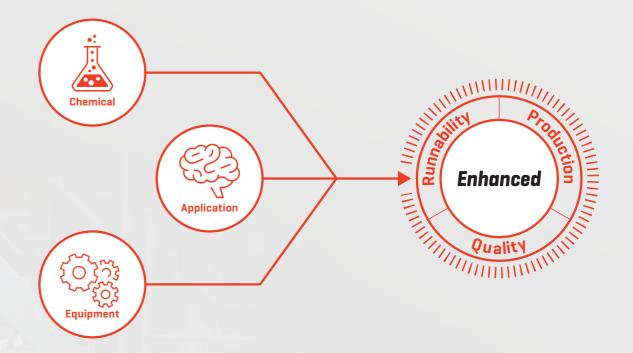

## Combination of 3 Different Technologies

Maintech provides UNIQUE and ORIGINAL technologies to enhance "Eco-Friendly Papermaking".

The combination of Chemical, Equipment, and Knowhow is "tailor made" to each customer.

These technologies provide a deposit-free and lint-free coating on dryer section surfaces via high-release performance for paper and paperboard machines.